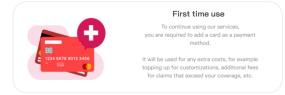

#### First time use

To continue using our services, you are required to add a card as a payment method.

It will be used for any extra costs, for example topping up for customizations, additional fees for claims that exceed your coverage, etc.