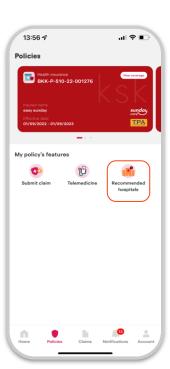

## Recommended hospital

This service will recommend suitable hospitals for you according to your OPD coverage, diseases, location and travel time. You can also read reviews of hospitals and ask for directions before you go, our in-app link will redirect you to your preferred navigation app

Search hospitals network

Search hospital base on disease

Provide location to the hospital

Open menu "Policies" select "Recommended Hopital"

Filter all your needs to get the best suitable hospital for you.