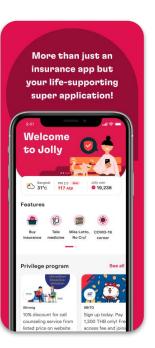

# Jolly super app.

More than just an insurance app but your life supporting application!

Joy the Jolly!

# Benefit of using Jolly super app

Check your coverage of all your policies.

Online claims service anywhere anytime.

Easily buy yourself and your family insurance for additional coverage via the mobile application.

Teleconsultation and receive prescribed medicine at home.

Online symptom checker with Al and Machine learning.

Enjoy campaign, prize, and privilege from exclusive partners for the entire year.