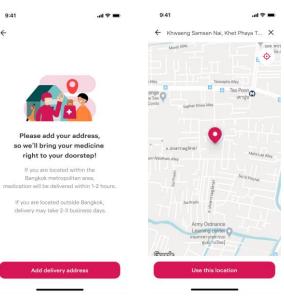

#### **Pharmacist**

Telemedicine -Main page

ull 🗢 💷

Telemedicine - Select policy

Telemedicine
- Screening question

Telemedicine

- Select location

9:41 Fill in information Please describe your symptom(s) and select an address for us to deliver medicine to you. Describe your symptom Please explain your symptom in detail below for accurate diagnosis of your illness. Symptom description Drug allergies (optional) Attached photo (optional) Upload Photo Deliver medicine to Select delivery address Where you want medicine to be delivered

Fill in information Please describe your symptom(s) and select an

Please explain your symptom in detail below for

address for us to deliver medicine to you.

Describe your symptom

accurate diagnosis of your illness.

Symptom description

Drug allergies (optional)

Attached photo (optional)

Deliver medicine to

Select delivery address

Where you want medicine to be delivered

Upload

Photo