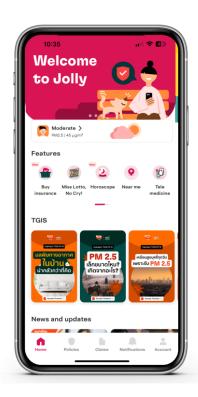

# Jolly super app.

More than just an insurance app but your life supporting application!

Joy the Jolly!

## Jolly super app

Scan QR code to download Jolly

Support iOS and Android

# Start using Jolly super app

**1.** Fill in your mobile phone no.

Fill in your personal info

3. Accept T&C

**4.** Verify SMS OTP

# Benefit of using Jolly super app

Check your coverage of all your policies.

Online claims service anywhere anytime.

Easily buy yourself and your family insurance for additional coverage via the mobile application.

Teleconsultation and receive prescribed medicine at home.

Online symptom checker with Al and Machine learning.

Enjoy campaign, prize, and privilege from exclusive partners for the entire year.