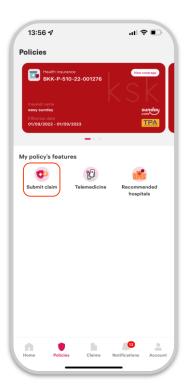

# Benefit of using Jolly super app

Check your coverage of all your policies.

Online claims service anywhere anytime.

Easily buy yourself and your family insurance for additional coverage via the mobile application.

### Online claims submission

Select "Submit Claims" menu

Upload document