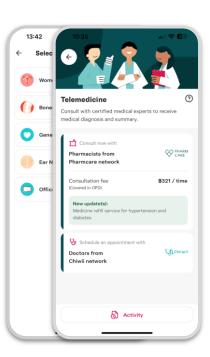

### **Telemedicine**

Telemedicine is a service for KSK health insurance customers. Our customers can receive consultation online from certified medical practitioners and are covered with their outpatient benefits (OPD).

Convenient.

No need to go
to the hospital

Online booking for consultation with specialist doctor or pharmacist.

covered with their outpatient benefits (OPD)

Debit/Credit card accepted for excess amount

Free of charge medicine delivery

Open "Policies" menu and choose 
"Telemedicine"

Select instant consult with pharmacists or book an appointment with doctors.