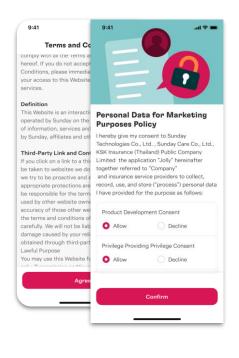

# Start using Jolly super app

**1.** Fill in your mobile phone no.

Fill in your personal info

3. Accept T&C

**4.** Verify SMS OTP