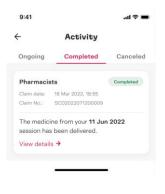

### **Super App: Jolly Telemedicine**

Virtual Consultation

Telemedicine - Payment confirmation

Check telemedicine log at "Activity" menu