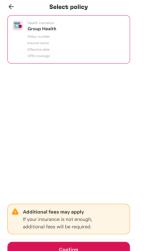

### **Super App: Jolly Telemedicine**

21:42

Group Health

ull 🗢 💷

Select policy

Doctor

Select doctors

9:41

#### First time use

To continue using our services, you are required to add a card as a payment method.

It will be used for any extra costs, for example topping up for customizations, additional fees for claims that exceed your coverage, etc.