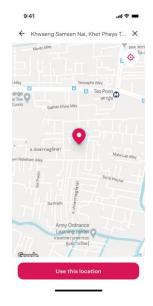

#### **Pharmacist**

Telemedicine -Main page

ull 🗢 💷

Telemedicine - Select policy

Telemedicine
- Screening question

Telemedicine

- Select location

9:41 Fill in information Please describe your symptom(s) and select an address for us to deliver medicine to you. Describe your symptom Please explain your symptom in detail below for accurate diagnosis of your illness. Symptom description Drug allergies (optional) Attached photo (optional) Upload Photo Deliver medicine to Select delivery address Where you want medicine to be delivered

Symptom description

Drug allergies (optional)

Attached photo (optional)

Deliver medicine to

Select delivery address

Where you want medicine to be delivered

Upload

Photo

Telemedicine -Main page

Telemedicine - Select location