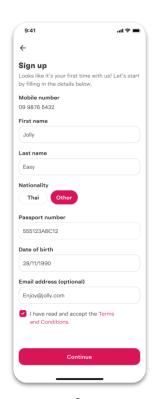

# Start using Jolly super app

**1.** Fill in your mobile phone no.

Fill in your personal info

3. Accept T&C

**4.** Verify SMS OTP