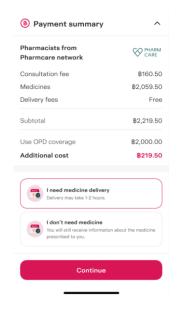

Convenient.

No need to go
to the hospital

Online booking for consultation with specialist doctor or pharmacist.

covered with their outpatient benefits (OPD)

Debit/Credit card accepted for excess amount

Free of charge medicine delivery

#### First time use

To continue using our services, you are required to add a card as a payment method.

It will be used for any extra costs, for example topping up for customizations, additional fees for claims that exceed your coverage, etc.