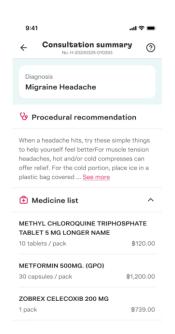

### **Telemedicine**

Telemedicine is a service for KSK health insurance customers. Our customers can receive consultation online from certified medical practitioners and are covered with their outpatient benefits (OPD).

Convenient.

No need to go
to the hospital

Online booking for consultation with specialist doctor or pharmacist.

covered with their outpatient benefits (OPD)

Debit/Credit card accepted for excess amount

Free of charge medicine delivery