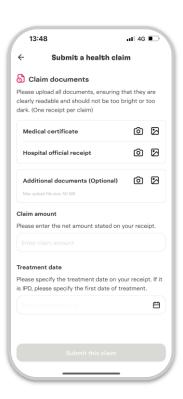

### Online claims submission

Select "Submit Claims" menu

Upload document

#### **Dear claimant**

- Normally, our customer able to proceed cashless claims by visit hospital in our network. We currently have 530 hospitals in our network nationwide.
- However, in the case of the advance payment, you can easily upload documents through the Jolly super app for reimbursement.

#### Remark

Please upload one receipt per claim. If the claim amount exceeds THB 20,000, please send the original documents to HR or KSK office.

100/24 Sathorn Nakorn Tower 16th Floor A, North Sathorn Road, Silom Subdistrict, Bangrak District, Bangkok, 10500, Thailand