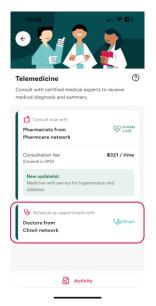

### **Telemedicine**

Telemedicine is a service for KSK health insurance customers. Our customers can receive consultation online from certified medical practitioners and are covered with their outpatient benefits (OPD).

Convenient.

No need to go
to the hospital

Online booking for consultation with specialist doctor or pharmacist.

covered with their outpatient benefits (OPD)

Debit/Credit card accepted for excess amount

Free of charge medicine delivery

Open "Policies" menu and choose 
"Telemedicine"

Select instant consult with pharmacists or book an appointment with doctors.

### **Super App: Jolly Telemedicine**

Virtual Consultation

Telemedicine - Payment confirmation

Check telemedicine log at "Activity" menu