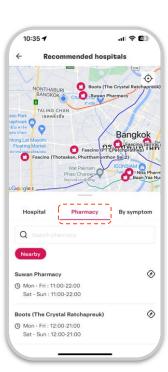

## Recommended hospital

This service will recommend suitable hospitals for you according to your OPD coverage, diseases, location and travel time. You can also read reviews of hospitals and ask for directions before you go, our in-app link will redirect you to your preferred navigation app

Search hospitals network

Search hospital base on disease

Provide location to the hospital

Open menu "Policies" select "Recommended Hopital"

Filter all your needs to get the best suitable hospital for you.

Filter all your needs to get the best suitable pharmacy for you.