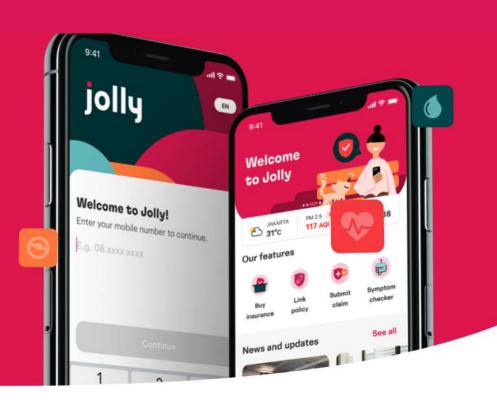

# Jolly super app.

More than just an insurance app but your life supporting application!

Joy the Jolly!

# Benefit of using Jolly super app

Check your coverage of all your policies.

Online claims service anywhere anytime.

Easily buy yourself and your family insurance for additional coverage via the mobile application.

Teleconsultation and receive prescribed medicine at home.

Online symptom checker with Al and Machine learning.

Enjoy campaign, prize, and privilege from exclusive partners for the entire year.