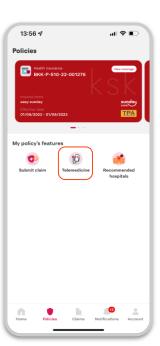

# Check your group insurance coverage

ผู้**ป่วยใน** Inpatient benefit (IPD)

ผู้ป่วยนอก Outpatient benefit (OPD)

**อุบัติเหตุ** Personal accident (PA)

**อุบัติเหตุฉุกเฉิน** Emergency room (ER)

รถพยาบาล Ambulance

**ค่าปลงศพ** Funeral expense

**ทันตกรรม** Dental

สิทธิ์ชดเชยรายได้รายวัน Daily income compensation

Check your coverage by tap on the visual health card card

Check your policy info eg. policy no., coverage period, coverage per item

## Recommended hospital

This service will recommend suitable hospitals for you according to your OPD coverage, diseases, location and travel time. You can also read reviews of hospitals and ask for directions before you go, our in-app link will redirect you to your preferred navigation app

Search hospitals network

Search hospital base on disease

Provide location to the hospital

Open menu "Policies" select "Recommended Hopital"

Filter all your needs to get the best suitable hospital for you.

### Online claims submission

Select "Submit Claims" menu

Upload document

### **Telemedicine**

Telemedicine is a service for KSK health insurance customers. Our customers can receive consultation online from certified medical practitioners and are covered with their outpatient benefits (OPD).

Open "Policies" menu and choose 
"Telemedicine"

Select instant consult with pharmacists or book an appointment with doctors.