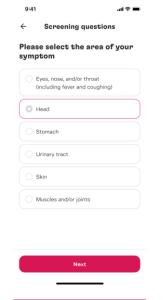

#### **Pharmacist**

Telemedicine -Main page

ull 🗢 💷

Telemedicine - Select policy

Telemedicine
- Screening question

Telemedicine

- Select location

9:41 Fill in information Please describe your symptom(s) and select an address for us to deliver medicine to you. Describe your symptom Please explain your symptom in detail below for accurate diagnosis of your illness. Symptom description Drug allergies (optional) Attached photo (optional) Upload Photo Deliver medicine to Select delivery address Where you want medicine to be delivered

Fill in your symptom