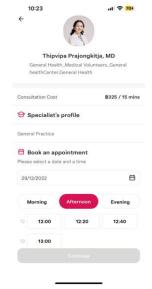

### **Telemedicine**

Telemedicine is a service for KSK health insurance customers. Our customers can receive consultation online from certified medical practitioners and are covered with their outpatient benefits (OPD).

Convenient.

No need to go
to the hospital

Online booking for consultation with specialist doctor or pharmacist.

covered with their outpatient benefits (OPD)

Debit/Credit card accepted for excess amount

Free of charge medicine delivery

Open "Policies" menu and choose 
"Telemedicine"

Select instant consult with pharmacists or book an appointment with doctors.