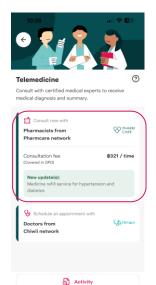

### **Telemedicine**

Telemedicine is a service for KSK health insurance customers. Our customers can receive consultation online from certified medical practitioners and are covered with their outpatient benefits (OPD).

Convenient.

No need to go
to the hospital

Online booking for consultation with specialist doctor or pharmacist.

covered with their outpatient benefits (OPD)

Debit/Credit card accepted for excess amount

Free of charge medicine delivery

Open "Policies" menu and choose 
"Telemedicine"

Select instant consult with pharmacists or book an appointment with doctors.