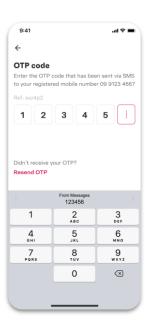

# Start using Jolly super app

**1.** Fill in your mobile phone no.

Fill in your personal info

3. Accept T&C

**4.** Verify SMS OTP