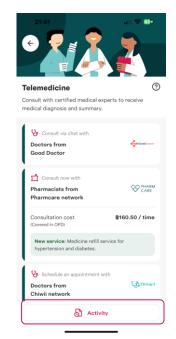

### **Telemedicine**

Telemedicine is a service for KSK health insurance customers. Our customers can receive consultation online from certified medical practitioners and are covered with their outpatient benefits (OPD).

Open "Policies" menu and choose 
"Telemedicine"

Select instant consult with pharmacists or book an appointment with doctors.