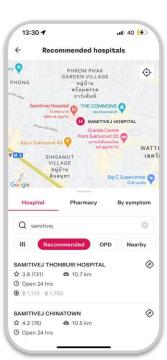

## Recommended hospital

This service will recommend suitable hospitals for you according to your OPD coverage, diseases, location and travel time. You can also read reviews of hospitals and ask for directions before you go, our in-app link will redirect you to your preferred navigation app

Search hospitals network

Search hospital base on disease

Provide location to the hospital

Open menu "Policies" select "Recommended Hopital"

Filter all your needs to get the best suitable hospital for you.

Filter all your needs to get the best suitable pharmacy for you.